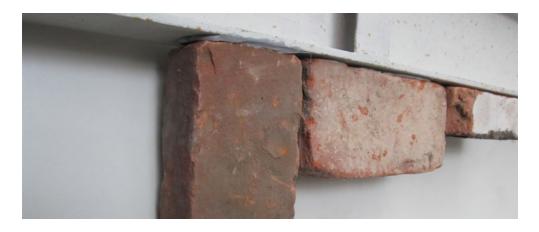

On these insulation boards you can directly and without primer, glue all kinds of brick slips, with or without joints, with our **Reaxyl® ZX-345**. You do not need extra foundations to carry a wall. Also read the ECOBEN brochure. You simply apply lines with a chalk line reel. This way it is easy to stay straight and you can play with the joint width to let it look visually perfect. The advantage of the flat insulation boards is that the brick slips with different sizes always fit and they are cheaper.

#### Application:

First read the ECOBEN brochure. Cut the tube open at the spout. Place the short nozzle. Use a standard, mechanic or pneumatic caulk gun to apply *Reaxyl® ZX-345* on the desired brick slip. Apply the *Reaxyl® ZX-345* in two horizontal stripes of 2 à 3mm thick and press directly onto the wall or insulation. The glued brick slip is about 15 minutes correctable.