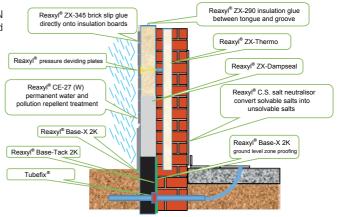

### **Reaxyl<sup>®</sup> ZX-345** Fast universal brick slip glue

For simply gluing all kinds of brick slips

Cruysberghs Chemical bvba, Heppensesteenweg 56, B- 3945 Ham Tel.: +32 11 72 71 66 Fax.: +32 11 72 71 51 info@cruysberghs.be - www.cruysberghs.be All existing houses which are not or insufficiently insulated can best be regarded as a new building where the insulation and the outer finish still has to be placed.

First let all possible present cavity walls be postinsulated or insulate the cavity walls yourself with **Reaxyl® ZX-Thermo** before finishing the outer walls. You cannot have any hollow spaces left. Ask the local council or your architect a written permission to insulate the front façade. Usually an administrative announcement is sufficient. The decree "upholding determination and realisation or the building line" of december 8th 2017 https://www.ruimtevlaanderen. be/Portals/108/Wegwijzer\_codextrein\_

versie25042018.pdf?ver=2018-04-25-161329-457 determines that you can insulate maximal 26 cm outside the building line (Belgium).

To make most optimal use of the width of the moved building line it is important to insulate the allowed width maximally. Choose the insulation boards with a double vapour barrier (e.g. Recticel Powerwall) to block the difference in vapour pressure between inside and outside, winter and summer (read more at www.humida.be).

On these insulation boards you can directly and without primer, glue all kinds of brick slips, with or without joints, with our **Reaxyl® ZX-345**. You do not need extra foundations to carry a wall. Also read the ECOBEN brochure. You simply apply lines with a chalk line reel. This way it is easy to stay straight and you can play with the joint width to let it look visually perfect. The advantage of the flat insulation boards is that the brick slips with different sizes always fit and they are cheaper.

**Reaxyl® ZX-345** is a glue specially designed to attach all kinds of brick slips, full bricks and natural stones, without any support, directly to the insulation boards,walls or beams. **Reaxyl® ZX-345** has an exceptional adhesion on nearly every surface, elastic, temperature resistant, frost resistant and waterproof up to -40°C / +95°C (30 min + 155°C). It is also vibration resistant, UV-resistant and durable. One of the biggest advantages is that **Reaxyl® ZX-345** does not need to be mixed and it can even be applied in the rain or on a frozen surface! No primer needed!

### Important

**Suggestion 1:** First waterproof the ground level zone with **Reaxyl® Base-X 2K**. The absence of a proper waterproofing at the ground level zone is the most common cause of moisture in a house or building. Apply this proofing higher than the finished floor level inside.

**Suggestion 2:** insulate more than the current norm. Before 2021 Europe wants to have insulated every renovation or new building energy neutral.

**Suggestion 3:** take insulation boards provided with a double vapour barrier. This way you prevent condensation in or behind the insulation boards because of the difference in vapour pressure in and outside, winter and summer. Apply the insulation boards with **ReaxyI**<sup>®</sup> pressure dividing plates

for an optimal mounting of the vapour proof insulation boards against the outer facades, without the danger of tearing off the vapour barrier. Galvanised with durable Aluzinc.

**Suggestion 4:** insulate the foundation also up to -50 cm under the ground level zone. The shortest way of the cold bridge has to be minimum 1 meter. Treat the underground part of the insulation boards first with **Reaxyl® Base-X 2K**.

Suggestion 5: treat the finished wall after some weeks with Reaxyl® CE-27 W. This keeps the walls

frost-free, water and pollution repellent. In wooded areas the wall will turn less quickly green and the natural beauty is contained after treatment. The water repellent treatment prevents that the multi-layered finish on the insulation boards is permanently burdened with moisture and there can occur internal damage or degeneration.