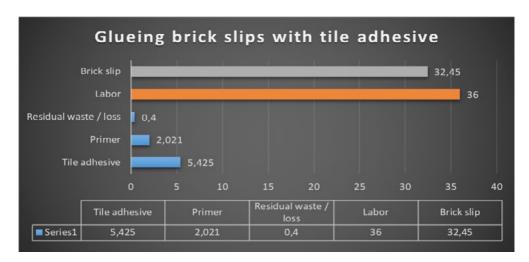

To glue brick slips with a tile glue on a vapour open insulation board, you first need to apply a primer and let it dry. You need to mix the glue, let rest for 3 minutes and mix again. When it rains some hours after placement, you risk the glue washing off. The surplus of the mixture becomes residual waste. The application takes longer, you have to take the weather conditions in account. On certain surfaces the application askes extra attention and specific preparations. With a tile glue you cannot glue on vapour proof insulation boards.