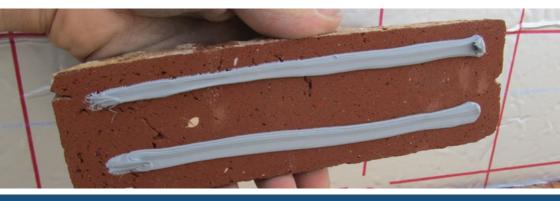

#### Application:

First read the ECOBEN brochure. Cut the tube open at the spout. Place the short nozzle. Use a standard, mechanic or pneumatic caulk gun to apply *Reaxyl® ZX-345* on the desired brick slip. Apply the *Reaxyl® ZX-345* in two horizontal stripes of 2 à 3mm thick and press directly onto the wall or insulation. The glued brick slip is about 15 minutes correctable.