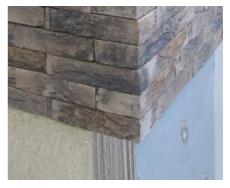

On these insulation boards you can directly and without primer, glue all kinds of brick slips, with or without joints, with our **Reaxyl® ZX-345**. You do not need extra foundations to carry a wall. Also read the ECOBEN brochure. You simply apply lines with a chalk line reel. This way it is easy to stay straight and you can play with the joint width to let it look visually perfect. The advantage of the flat insulation boards is that the brick slips with different sizes always fit and they are cheaper.

**Reaxyl® ZX-345** is a glue specially designed to attach all kinds of brick slips, full bricks and natural stones, without any support, directly to the insulation boards,walls or beams. **Reaxyl® ZX-345** has an exceptional adhesion on nearly every surface, elastic, temperature resistant, frost resistant and waterproof up to -40°C / +95°C (30 min + 155°C). It is also vibration resistant, UV-resistant and durable. One of the biggest advantages is that **Reaxyl® ZX-345** does not need to be mixed and it can even be applied in the rain or on a frozen surface! No primer needed!