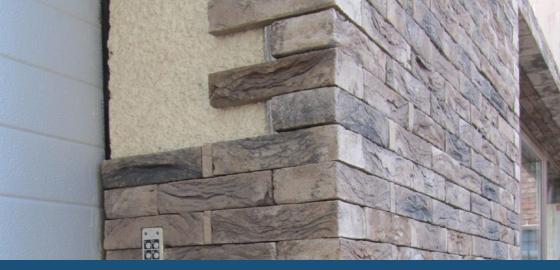

On these insulation boards you can directly and without primer, glue all kinds of brick slips, with or without joints, with our **Reaxyl® ZX-345**. You do not need extra foundations to carry a wall. Also read the ECOBEN brochure. You simply apply lines with a chalk line reel. This way it is easy to stay straight and you can play with the joint width to let it look visually perfect. The advantage of the flat insulation boards is that the brick slips with different sizes always fit and they are cheaper.

**Reaxyl® ZX-345** is a glue specially designed to attach all kinds of brick slips, full bricks and natural stones, without any support, directly to the insulation boards,walls or beams. **Reaxyl® ZX-345** has an exceptional adhesion on nearly every surface, elastic, temperature resistant, frost resistant and waterproof up to -40°C / +95°C (30 min + 155°C). It is also vibration resistant, UV-resistant and durable. One of the biggest advantages is that **Reaxyl® ZX-345** does not need to be mixed and it can even be applied in the rain or on a frozen surface! No primer needed!