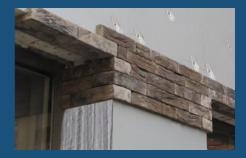

On these insulation boards you can directly and without primer, glue all kinds of brick slips, with or without joints, with our **Reaxyl® ZX-345**. You do not need extra foundations to carry a wall. Also read the ECOBEN brochure. You simply apply lines with a chalk line reel. This way it is easy to stay straight and you can play with the joint width to let it look visually perfect. The advantage of the flat insulation boards is that the brick slips with different sizes always fit and they are cheaper.

**Reaxyl® ZX-345** is a glue specially designed to attach all kinds of brick slips, full bricks and natural stones, without any support, directly to the insulation boards,walls or beams. **Reaxyl® ZX-345** has an exceptional adhesion on nearly every surface, elastic, temperature resistant, frost resistant and waterproof up to -40°C / +95°C (30 min + 155°C). It is also vibration resistant, UV-resistant and durable. One of the biggest advantages is that **Reaxyl® ZX-345** does not need to be mixed and it can even be applied in the rain or on a frozen surface! No primer needed!