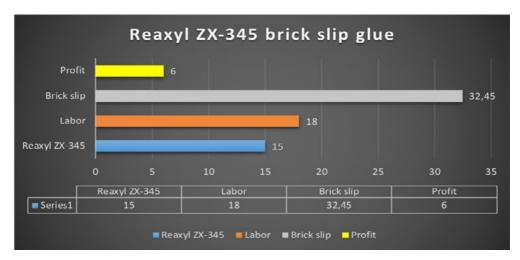

## Price comparison brick slip glue with tile glue or Reaxyl<sup>®</sup> ZX-345

To glue brick slips with *ReaxyI<sup>®</sup> ZX-345* on vapour proof insulation boards you do not need a primer. You do not need to mix the product and you do not have any residual waste. The application itself is quick, under any weather conditions and in all directions. Just glue and stick.